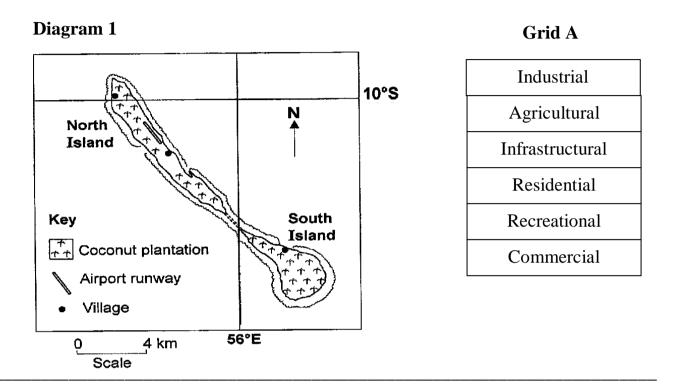

## **ANSWER SHEET:** Types of land use

1. Diagram 1 shows the islands of **Agalega**.

For what purpose is **most** of the land used in Agalega?

Agricultural land use. (Choose the correct answer from Grid A)

## 2. Complete Column 2 of Table 1 with one suitable word chosen from Grid A.

Table 1

| Column 1                                         | Column 2        |
|--------------------------------------------------|-----------------|
| Purpose for which land is used                   | Land use        |
| To build houses                                  | Residential     |
| To grow crops                                    | Agricultural    |
| To set up factories / industries                 | Industrial      |
| To set up shops, supermarkets, shopping centres, | Commercial      |
| To build roads, motorways                        | Infrastructural |
| To build hotels, stadiums, parks,                | Recreational    |